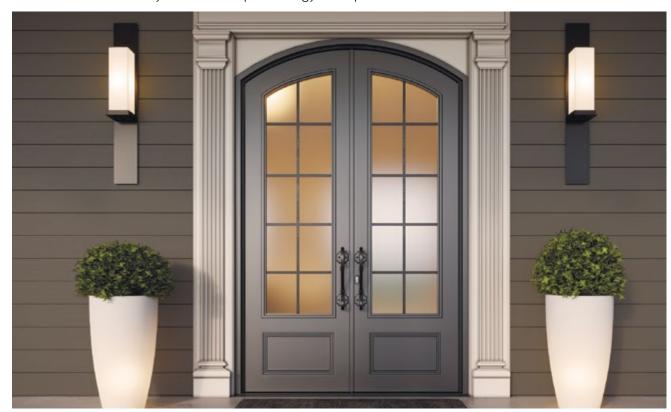

## AI-Aluminum Iron-Collection European Engineering - Built to Last

Our AI Collection was engineered from the ground up using custom-designed profiles to provide superior strength and performance.

Assembled with the highest-quality steel and aluminum, this door will stand the test of time. Stringent requirements for water infiltration, wind load, protection from intruders and impact resistance have been met so that you can be sure you have the best entrance door on the market protecting your home.

Premium features such as an operable window with a multi-point lock add luxury and security to your entryway. Choose from any of our modern or traditional scroll designs or dream up something unique to give your home a truly custom look.

All doors come thermally broken for superb Energy Star® performance in even the harshest climates.

 $\sim$  7

Emerald

Ruby

Alexandrite

Black Opal

Tanzanit

Jadeite