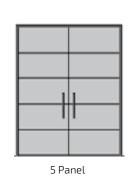

rior facade applications.

The stone and woodgrain textures offer an authentic feel you won't find in any other entry door.

Each door features scratch-resistant panels that will withstand the rigors of normal use. In addition, UV inhibitors protect the Architectural Collection from fading, ensuring your entryway will retain its unique beauty for years to come.

Pair with our custom-made stainless steel handles to give your home an exotic look that will get your neighbors talking.



### Standard 3-point lock for all doors





**XCEPTION** 











Grand Canyon

Niagara







Alps

Cappadocia



\*Having capability of manufacturing custom design doors as per customer's requirements in addition to standard models.

# Architectural Door Options Durability in Design

### **Panels**









\*Single door option also possible for all models.

### Finish











\*Aluminum frames are electrostatic powdercoated and resistant to severe weather conditions.

### Handle Set













<sup>\*</sup>Any RAL color can be applied upon customer request.

 $<sup>{\</sup>it *Having capability of manufacturing custom design handles as per customer's request}$ 





# Standard 3-Point Lock For All Doors

Driven by Quality



### 3-point lock system:

Secures the door in three locations along the jamb

Tighter seals, even for large doors, which improves energy efficiency

Provides superior protection against breakin's

Improved protection against inclement weather

## Xception's 3-point lock systems features:

Powerful, key driven technology 100% machine-cut hardware 5-year guarantee