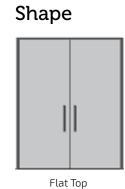

or facade applications.

The stone and woodgrain textures offer an authentic feel you won't find in any other entry door.

Each door features scratch-resistant panels that will withstand the rigors of normal use. In addition, UV inhibitors protect the Architectural Collection from fading, ensuring your entryway will retain its unique beauty for years to come.

Pair with our custom-made stainless steel handles to give your home an exotic look that will get your neighbors talking.



### Standard 3-point lock for all doors





**XCEPTION** 











Grand Canyon

Niagara







Alps

Cappadocia



\*Having capability of manufacturing custom design doors as per customer's requirements in addition to standard models.

# Architectural Door Options Durability in Design

### **Panels**









\*Single door option also possible for all models.

### Finish











\*Aluminum frames are electrostatic powdercoated and resistant to severe weather conditions.

### Handle Set













<sup>\*</sup>Any RAL color can be applied upon customer request.

 $<sup>{\</sup>it *Having capability of manufacturing custom design handles as per customer's request}$ 





# Standard 3-Point Lock For All Doors

Driven by Quality



### 3-point lock system:

Secures the door in three locations along the jamb

Tighter seals, even for large doors, which improves energy efficiency

Provides superior protection against breakin's

Improved protection against inclement weather

## Xception's 3-point lock systems features:

Powerful, key driven technology 100% machine-cut hardware 5-year guarantee