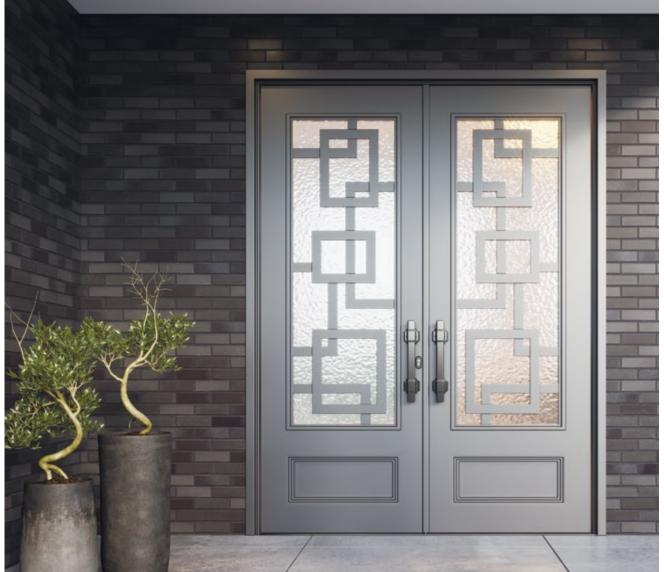

# Designer Collection Distinctive Style with Infinite Possibilities

The Designer Collection features a laser cut sheet applied directly to the glass to create a stunning modern entryway for your home.

Custom stainless steel pull handles compliment any design and add the perfect finishing touch.

Built with aircraft grade aluminum, this door offers unparalleled strength and beauty.

For a more customized look, choose the Daintree door and add your street address, family name, or more.

Black Forest

Monteverde

Amazon

Sagano

Sumatra

Hallerbos

\*Having capability of manufacturing custom design doors as per customer's requirements in addition to standard models.