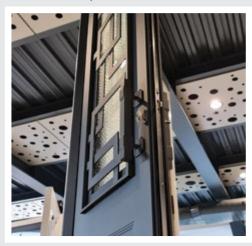

## AI-Aluminum Iron-Collection European Engineering - Built to Last

Our AI Collection was engineered from the ground up using custom-designed profiles to provide superior strength and performance.

Assembled with the highest-quality steel and aluminum, this door will stand the test of time. Stringent requirements for water infiltration, wind load, protection from intruders and impact resistance have been met so that you can be sure you have the best entrance door on the market protecting your home.

Premium features such as an operable window with a multi-point lock add luxury and security to your entryway. Choose from any of our modern or traditional scroll designs or dream up something unique to give your home a truly custom look.

All doors come thermally broken for superb Energy Star® performance in even the harshest climates.

 $\sim$  7

Emerald

Ruby

Alexandrite

Black Opal

Tanzanit

Jadeite