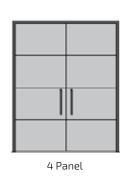

terior facade applications.

The stone and woodgrain textures offer an authentic feel you won't find in any other entry door.

Each door features scratch-resistant panels that will withstand the rigors of normal use. In addition, UV inhibitors protect the Architectural Collection from fading, ensuring your entryway will retain its unique beauty for years to come.

Pair with our custom-made stainless steel handles to give your home an exotic look that will get your neighbors talking.



### Standard 3-point lock for all doors





**XCEPTION** 











Grand Canyon

Niagara







Alps

Cappadocia



\*Having capability of manufacturing custom design doors as per customer's requirements in addition to standard models.

# Architectural Door Options Durability in Design

### **Panels**









\*Single door option also possible for all models.

### Finish











\*Aluminum frames are electrostatic powdercoated and resistant to severe weather conditions.

### Handle Set













<sup>\*</sup>Any RAL color can be applied upon customer request.

 $<sup>{\</sup>it *Having capability of manufacturing custom design handles as per customer's request}$ 





# Standard 3-Point Lock For All Doors

Driven by Quality



### 3-point lock system:

Secures the door in three locations along the jamb

Tighter seals, even for large doors, which improves energy efficiency

Provides superior protection against breakin's

Improved protection against inclement weather

## Xception's 3-point lock systems features:

Powerful, key driven technology 100% machine-cut hardware 5-year guarant