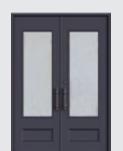

# Designer Collection Distinctive Style with Infinite Possibilities

The Designer Collection features a laser cut sheet applied directly to the glass to create a stunning modern entryway for your home.

Custom stainless steel pull handles compliment any design and add the perfect finishing touch.

Built with aircraft grade aluminum, this door offers unparalleled strength and beauty.

For a more customized look, choose the Daintree door and add your street address, family name, or more.

Black Forest

Monteverde

Amazon

Sagano

Sumatra

Hallerbos

\*Having capability of manufacturing custom design doors as per customer's requirements in addition to standard models.