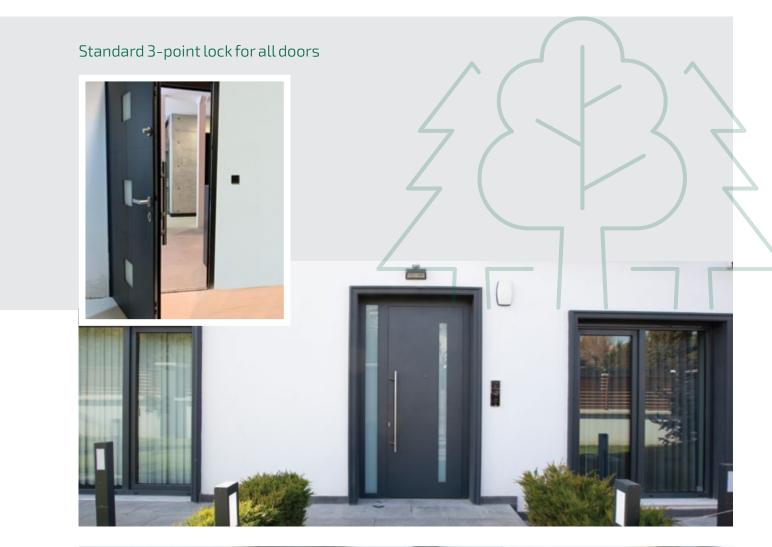

### Standard 3-point lock for all doors

**XCEPTION** 

Grand Canyon

Niagara

Alps

Cappadocia

\*Having capability of manufacturing custom design doors as per customer's requirements in addition to standard models.

### 3-point lock system:

Secures the door in three locations along the jamb

Tighter seals, even for large doors, which improves energy efficiency

Provides superior protection against breakin's

Improved protection against inclement weather

## Xception's 3-point lock systems features:

Powerful, key driven technology 100% machine-cut hardware 5-year guarantee

1

2

3