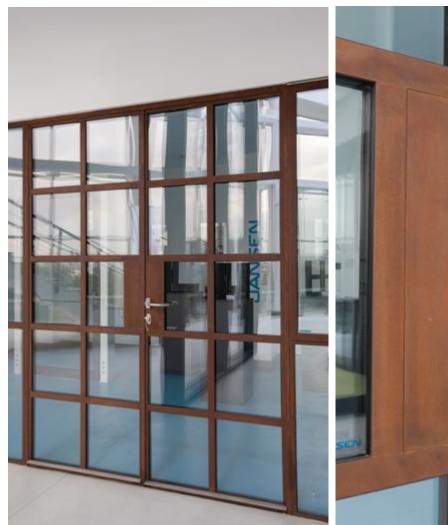

## Architectural Collection Durability in Design

The Architectural Collection is built with advanced laminate technology that has been time tested in exterior facade applications.

The stone and woodgrain textures offer an authentic feel you won't find in any other entry door.

Each door features scratch-resistant panels that will withstand the rigors of normal use. In addition, UV inhibitors protect the Architectural Collection from fading, ensuring your entryway will retain its unique beauty for years to come.

Pair with our custom-made stainless steel handles to give your home an exotic look that will get your neighbors talking.

### Standard 3-point lock for all doors

**XCEPTION** 

Grand Canyon

Niagara

Alps

Cappadocia

\*Having capability of manufacturing custom design doors as per customer's requirements in addition to standard models.