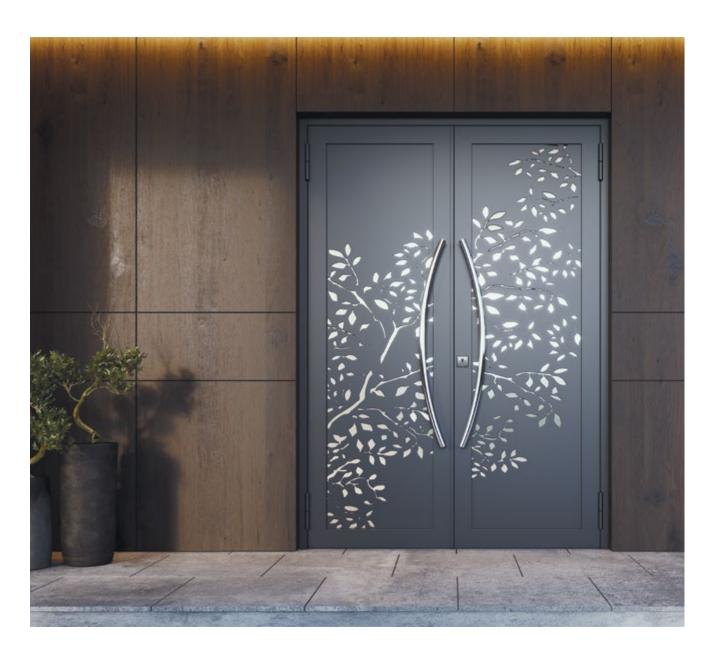

# Designer Collection Distinctive Style with Infinite Possibilities

The Designer Collection features a laser cut sheet applied directly to the glass to create a stunning modern entryway for your home.

Custom stainless steel pull handles compliment any design and add the perfect finishing touch.

Built with aircraft grade aluminum, this door offers unparalleled strength and beauty.

For a more customized look, choose the Daintree door and add your street address, family name, or more.

Black Forest