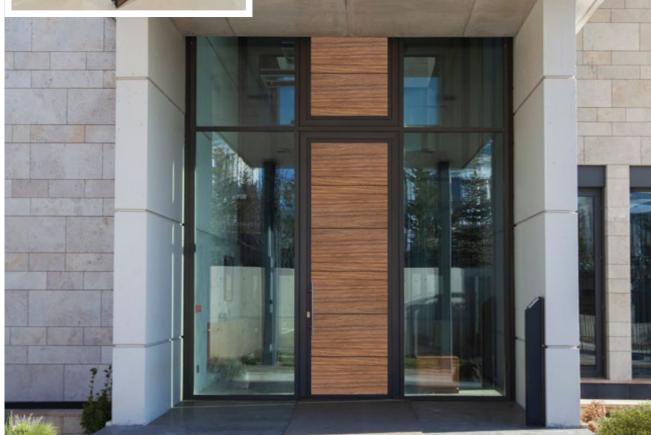

# Designer Collection Distinctive Style with Infinite Possibilities

The Designer Collection features a laser cut sheet applied directly to the glass to create a stunning modern entryway for your home.

Custom stainless steel pull handles compliment any design and add the perfect finishing touch.

Built with aircraft grade aluminum, this door offers unparalleled strength and beauty.

For a more customized look, choose the Daintree door and add your street address, family name, or more.

Black Forest