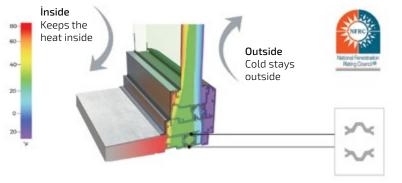

# Advanced Thermal Barrier Technology A Standard Feature for all Xception Entry Doors

### **Key Benefits**

Cuts heat loss

Repels cold transmission

Combats condensation and frost

Dampens vibrations for improved sound insulation.

Metal doors have a reputation for poor thermal performance, leading to increased energy costs for your home, or even frost on the inside of your door in cold climates.

Xception Entry Doors has solved this issue by offering advanced thermal barrier technology in all of our doors as a standard feature. Now you can have the strength and appeal of a metal door without sacrificing energy performance.

### Combats Condensation and Frost

NFRC-Certified products are independently tested, certified, and labeled to help you make the best purchase decision for your needs

The Thermal Barrier insulates the frame, keeping the cold out and the heat in