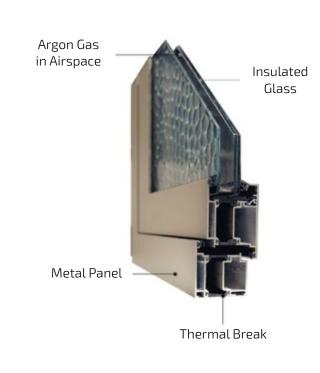

# Advanced Thermal Barrier Technology A Standard Feature for all Xception Entry Doors

### **Key Benefits**

Cuts heat loss

Repels cold transmission

Combats condensation and frost

Dampens vibrations for improved sound insulation.

Metal doors have a reputation for poor thermal performance, leading to increased energy costs for your home, or even frost on the inside of your door in cold climates.

Xception Entry Doors has solved this issue by offering advanced thermal barrier technology in all of our doors as a standard feature. Now you can have the strength and appeal of a metal door without sacrificing energy performance.

### Combats Condensation and Frost

NFRC-Certified products are independently tested, certified, and labeled to help you make the best purchase decision for your needs

The Thermal Barrier insulates the frame, keeping the cold out and the heat in