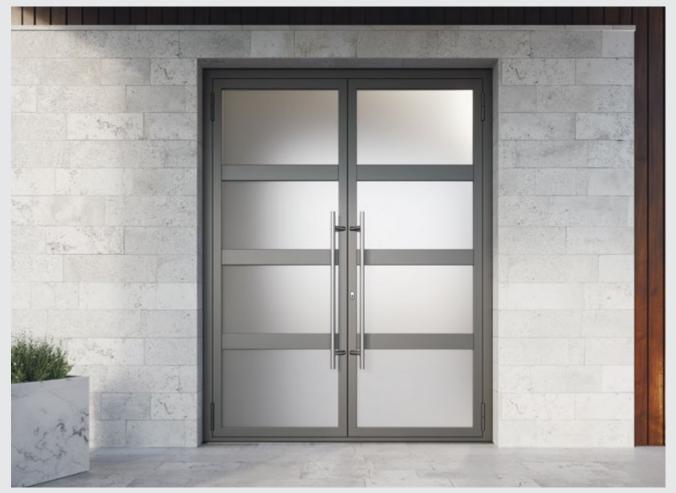

## Steel Collection Next Generation Steel Doors

Steel Collection doors are built with Swiss-engineered steel profiles to produce elegant doors with minimal sightlines and all the strength steel provides.

These doors create a stunning modern look for any home and provide more glass area than any other entrance door on the market.

Stainless steel handles compliment any design and add the perfect finishing touch.

These doors also look great on interior passageways, emphasizing the attractive modern look of glass and steel in your whole home.

Swiss Steel Profile Construction

Maximum Glass Area

Stainless Steel Handle