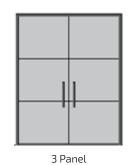

exterior facade applications.

The stone and woodgrain textures offer an authentic feel you won't find in any other entry door.

Each door features scratch-resistant panels that will withstand the rigors of normal use. In addition, UV inhibitors protect the Architectural Collection from fading, ensuring your entryway will retain its unique beauty for years to come.

Pair with our custom-made stainless steel handles to give your home an exotic look that will get your neighbors talking.



### Standard 3-point lock for all doors





**XCEPTION** 











Grand Canyon

Niagara







Alps

Cappadocia



\*Having capability of manufacturing custom design doors as per customer's requirements in addition to standard models.

# Architectural Door Options Durability in Design

### **Panels**









\*Single door option also possible for all models.

### Finish











\*Aluminum frames are electrostatic powdercoated and resistant to severe weather conditions.

### Handle Set













<sup>\*</sup>Any RAL color can be applied upon customer request.

 $<sup>{\</sup>it *Having capability of manufacturing custom design handles as per customer's request}$ 





# Standard 3-Point Lock For All Doors

Driven by Quality



### 3-point lock system:

Secures the door in three locations along the jamb

Tighter seals, even for large doors, which improves energy efficiency

Provides superior protection against breakin's

Improved protection against inclement weather

## Xception's 3-point lock systems features:

Powerful, key driven technology 100% machine-cut hardware 5-year guara