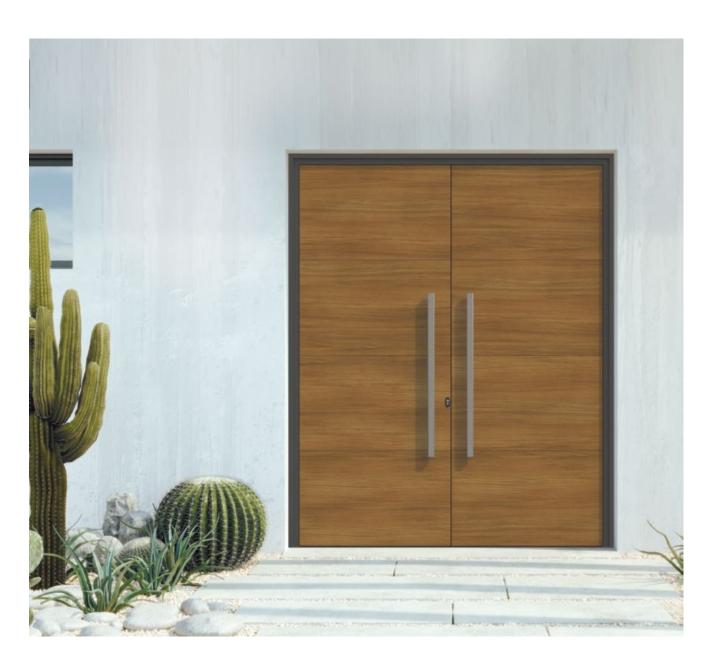

# Designer Collection Distinctive Style with Infinite Possibilities

The Designer Collection features a laser cut sheet applied directly to the glass to create a stunning modern entryway for your home.

Custom stainless steel pull handles compliment any design and add the perfect finishing touch.

Built with aircraft grade aluminum, this door offers unparalleled strength and beauty.

For a more customized look, choose the Daintree door and add your street address, family name, or more.

Black Forest