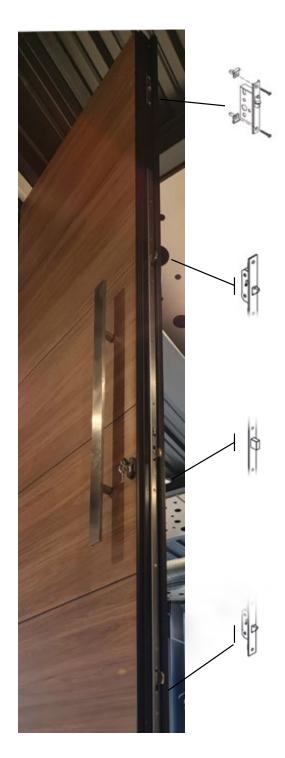

# Standard 3-Point Lock For All Doors

Driven by Quality

### 3-point lock system:

Secures the door in three locations along the jamb

Tighter seals, even for large doors, which improves energy efficiency

Provides superior protection against breakin's

Improved protection against inclement weather

## Xception's 3-point lock systems features:

Powerful, key driven technology 100% machine-cut hardware 5-year guarantee

1

2

3