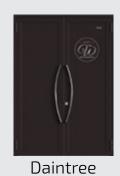

# Designer Collection Distinctive Style with Infinite Possibilities

The Designer Collection features a laser cut sheet applied directly to the glass to create a stunning modern entryway for your home.

Custom stainless steel pull handles compliment any design and add the perfect finishing touch.

Built with aircraft grade aluminum, this door offers unparalleled strength and beauty.

For a more customized look, choose the Daintree door and add your street address, family name, or more.

Black Forest