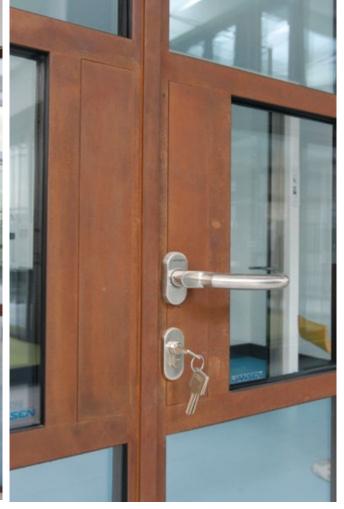

Pair with our custom-made stainless steel handles to give your home an exotic look that will get your neighbors talking.

### Standard 3-point lock for all doors

**XCEPTION** 

Grand Canyon

Niagara

Alps

Cappadocia

\*Having capability of manufacturing custom design doors as per customer's requirements in addition to standard models.

# Standard 3-Point Lock For All Doors

Driven by Quality

### 3-point lock system:

Secures the door in three locations along the jamb

Tighter seals, even for large doors, which improves energy efficiency

Provides superior protection against breakin's

Improved protection against inclement weather