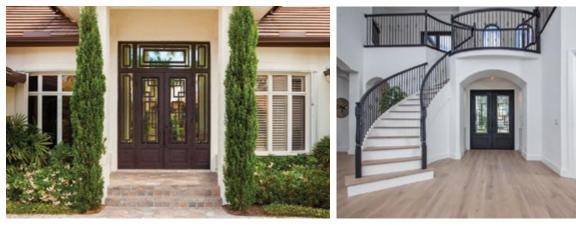

## AI-Aluminum Iron-Collection European Engineering - Built to Last

Our AI Collection was engineered from the ground up using custom-designed profiles to provide superior strength and performance.

Assembled with the highest-quality steel and aluminum, this door will stand the test of time. Stringent requirements for water infiltration, wind load, protection from intruders and impact resistance have been met so that you can be sure you have the best entrance door on the market protecting your home.

Premium features such as an operable window with a multi-point lock add luxury and security to your entryway. Choose from any of our modern or traditional scroll designs or dream up something unique to give your home a truly custom look.

All doors come thermally broken for superb Energy Star® performance in even the harshest climates.

 $\sim$  7

Emerald

Ruby

Alexandrite

Black Opal

Tanzanit

Jadeite